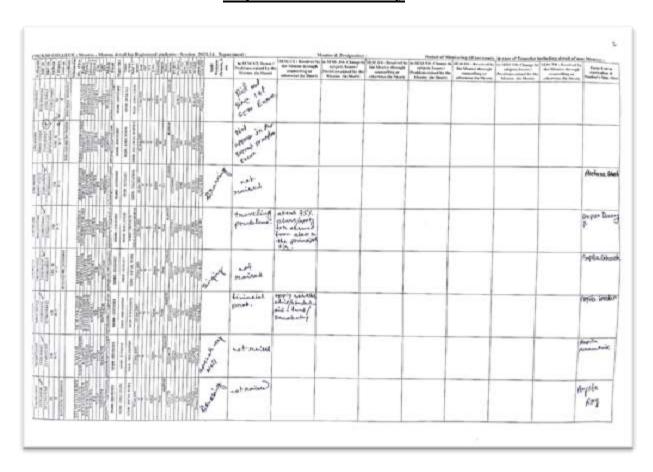

6.5.2

The institution reviews its teaching learning process, structures & methodologies of operations and learning outcomes at periodic intervals through IQAC set up as per norms and recorded the incremental improvement in various activities