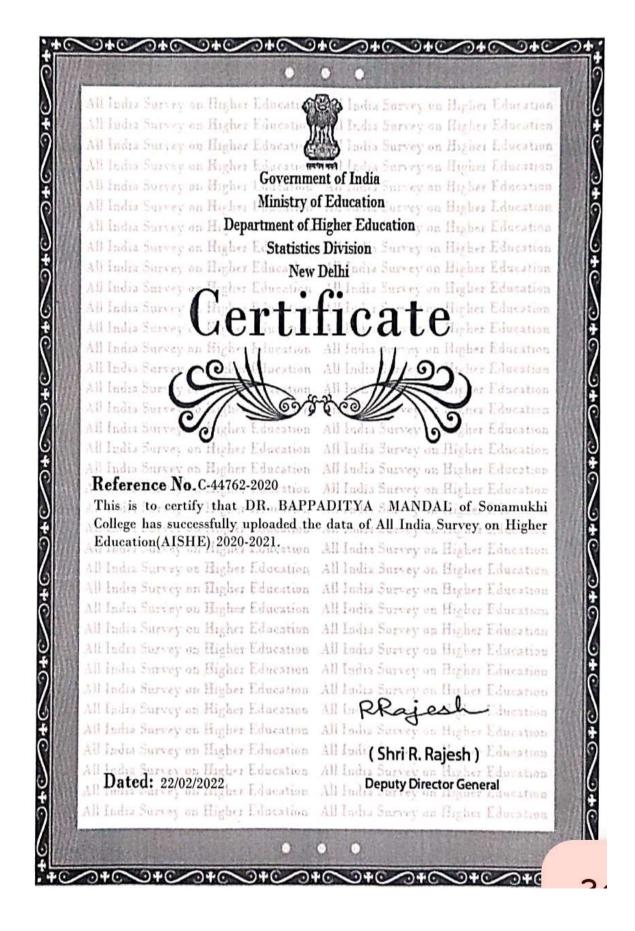

| Total                                   | $\sum_{i=1}^{7} w_i = 972$     | $\sum_{l=1}^{2} (C_l WGP_l) = 2524$                                 |                                                                                      |

Institutional CGPA = 
$$\frac{\sum_{i=1}^{7} (CrWGP_i)}{\sum_{i=1}^{7} W_i} = \frac{2524}{972} = 2.60$$

Grade = B



Director



This certification is valid for a period of Five years with effect from September 13, 2022.

An institutional CGPA on four point scale in the range of 3.51 - 4.00 denotes A" grade, 3.26 - 3.50 denotes A grade, 3.26 - 3.50 denotes B grade, 2.76 - 3.00 denotes B" grade, 2.51 - 2.76 denotes B grade, 2.11 - 2.50 denotes B grade, 2.11 - 2.00 denotes C grade

Scores rounded off to the nearest integer

EOSC)/125/2" Cycle/WBCOGN20969





# Parent -Teacher Meeting

### **Department of Chemistry**

### SONAMUKHI COLLEGE



TEACHER - GUARDIAN MEETING

ORGANISED BY DEPARTMENT OF CHEMISTRY

VIA ONLINE MODE (GOOGLE MEET) ON 03.01.2024

| NO. | NAME OF THE STUDENT | NAME OF THE GUARDIAN |
|-----|---------------------|----------------------|
| 1.  | JOY GHOSH           | SUMITRA GHOSH        |
| 2.  | KAPIL TUDU          | BIKRAM TUDU          |
| 3.  | DISHARI PAL         | SWARUPA PAL          |
| 4.  | BISWAJIT GHOSH      | ALHADI GHOSH         |
| 5.  | RINTU GHOSH         | SIMA GHOSH           |
| 6.  | TANDRA KUNDU        | MANORAMA MONDAL      |







### CONCLUSION

This teacher-guardian meeting is an invaluable opportunity to foster collaboration between educators and parents, aimed at nurturing the academic, social,