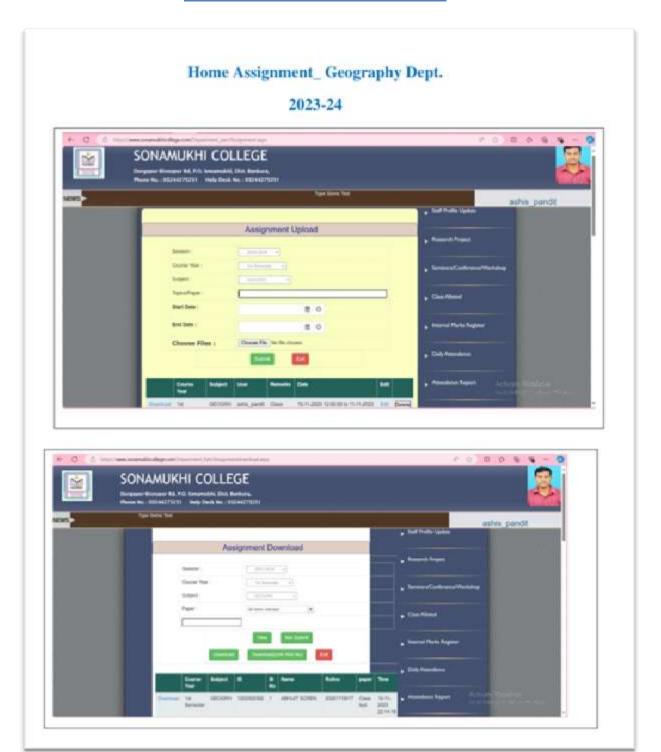

D (+) ভারতারিক ভ্যাসিত

(dextrandary) साउंग्रिक भारत कार्रिक कार्याक्त कार्याक्त (dextrandary) साउंग्रिक भारत कार्रिक dextratardarie

D(+) हावहाविक छलामिड, अभावमारी अभवार्क ज्यात्मक्ति उत्तरिक (Lacus - rotatory) (सावार्क ज्यात्व वर्त्त प्रहरू Leavilartarie acid

(II)

-काक्षा 🔾 ७ 🔘 थः अधावतंत्र द्वाह त्याच्या अधितं

क्षित्री अभावनंदा आमिश्चकरांक क्षांचाम प्रक्रिते! अभाव क्ष्ये क्ष्ये ज्याचा क्ष्ये क्ष्ये

विश्वान दिया, अभवानीय दिला अल्लिका अपिक नाहाई रकत

विस्वातीं अधिवर्षकं स्म , १४, = courtent

$$\frac{\left(\frac{\partial A}{\partial A}\right)^{\frac{1}{2}}}{\left(\frac{\partial A}{\partial A}\right)^{\frac{1}{2}}} = -\lambda \frac{A}{\left(\frac{A}{b}\right)} - A$$

$$= -\lambda \left(\frac{A}{b}\right) - A$$

$$= -\lambda \left(\frac{A}{b}\right) - A$$

# **Department of Geography**



Name :- Swavi chakmabanty Semester :- Semester-1 Student ID : 1202301756. Subject :- Greography.



1) White an account of the napid processes of mass wasting and their nesultant Landform. [5]

एड्रिक्सा :- एव जीतेशास जातर्गण हितामातमस्र ना जिल्लाहर्तमस्र ञानीनभंत अतिरेश जनकवार्त छीत्रेश जल ठातुमाछ जलू তল বরাবর নির্মানিক অবর্জান্তি বা স্মানার্ন্তরিত হয়, তাকে বলে वान्त्रित अभा

জল বা বায় ও ফিলাফে ত্রন্থে এই কার্যাক সহায়তা ক্ষাৰে প্ৰাক্তে, স্বাজ্যিত সমাতে ভিলাব্ৰবাত, কি, চ্যালাস ভ্ৰমাহ ব্রছতি ভারে তার করা খাম। ব্রতিব্রত হয়ে শীর ও তুতনতিরুম न एएगर था

- বুল্ফিটে ক্লায়ের তুত বেশিয়াসমূহ :- বুল্ফিট ক্লায়ের তুত ব্রশিয়া जाति श्ल-
- 1) and (Fall) i) iskai area (Rock Fall)
- ্যা) জ্বিলাছারের বাতন (Debrais Fall) হ) বিলন (Topple)
- ত্র) (প্রবহার (Subsidence).
- 4) ध्राभिका (Landslide)

) বতন