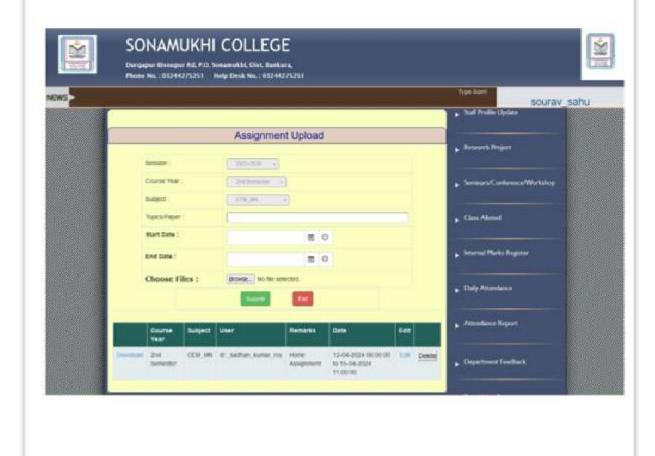

িত্রটি বর্ণনা কর।
- ২, বীরাঙ্গনা কাব্যের কাব্য বৈশিষ্ট্য উল্লেখ কর।



Class Test / Internal Assessment

(ग) अकार महाका अकार कार्य कार्य कार्य कार्य कार्य

मानिका किया मार्थित हार केव किया मार्थित कार्या कार्या मार्थित कार्या कार्या कार्या मार्थित कार्या कार्या

त्र कवाक रिलाह । कार्या । उसलका कार्या केली वर्षा कर्णा वर्षा । कार्या । उसलका कार्या कर्णा वर्षा कर्णा । उसलका कर्णाय कर्णा वर्षाय कर्णा । वर्षाय कर्णाय । वर्षाय कर्णाय कर्णाय

# সোনামুখী কলেজ

গৃহ প্রকল্প (Home Assignment)-২০২৩ বাংলা মেজর প্রথম সেমিস্টার MJC-1: প্রাচীন ও মধ্যযুগের বাংলা সাহিত্যের ইতিহাস পূর্ণমান-১০

- 1. বাংলা সাহিত্যে তুর্কি আক্রমণের প্রভাব আলোচনা কর ।
- 2. মনসামঙ্গল কাব্যের কাব্য ভাবনা লেখ।

annuly



# **Department of Chemistry**

# HOME ASSIGNMENT SESSION: 2023 – 24 DEPARTMENT OF CHEMISTRY SONAMUKHI COLLEGE



### SONAMUKHI COLLEGE

### DEPARTMENT OF CHEMISTRY

HOME ASSIGNMENT (SESSION: 2023-24)

COURSE: MINOR

SEMESTER: 2nd

SUBJECT: CHEMISTRY

- ।. শক্তির 'সমবিভাজন' নীতি বিবৃত করো ও ব্যাখ্যা করো।
- 2. দেখাও যে এক মোল আদর্শ গ্যাসের ক্ষেত্রে Cp Cv = R
- D ও L-টারটারিক অ্যাসিডদ্বয় আলোক-সক্রিয় কিন্তু মেসো টারটারিক অ্যাসিড নয়-ব্যাখ্যা করে।
- রুদ্ধতাপ রেখা, সমতাপীয় রেখা অপেক্ষা অধিক খাড়াই কেন ব্যাখ্যা করো।
- 5.  $S_{N^1}$  বিক্রিয়ায় কোনটি বেশি সক্রিয় এবং কেন: CH3OCH₂CI, CH3CH2CH2CI?

# SONAMUKHI COLLEGE

NAME - Puja Rani Laha SUBJECT - Chemistry (minon) SEM - ID UID NO: - 23201126004

ব্যাধ্যা ভামনা ভাষি, অষ্টি অগ্নয় সড় বিধিক সভিশস্তি

EK\* = EK\* =  $\frac{1}{2}$  × E\* =  $\frac{1}{2}$  ×  $\frac{1}{2}$  K  $\perp$  =  $\frac{1}{2}$  K  $\perp$  = EK\* =  $\frac{1}{2}$  ×  $\frac{1}{2}