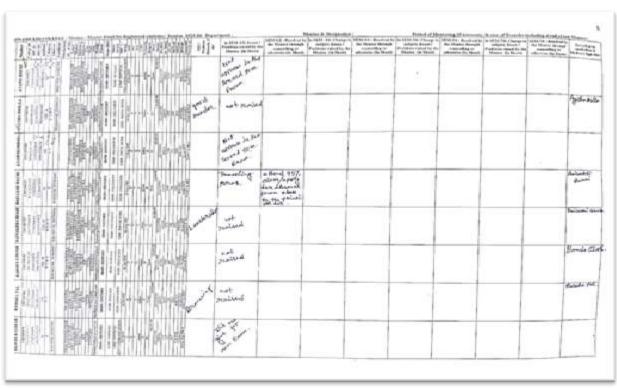

6.5.2

The institution reviews its teaching learning process, structures & methodologies of operations and learning outcomes at periodic intervals through IQAC set up as per norms and recorded the incremental improvement in various activities