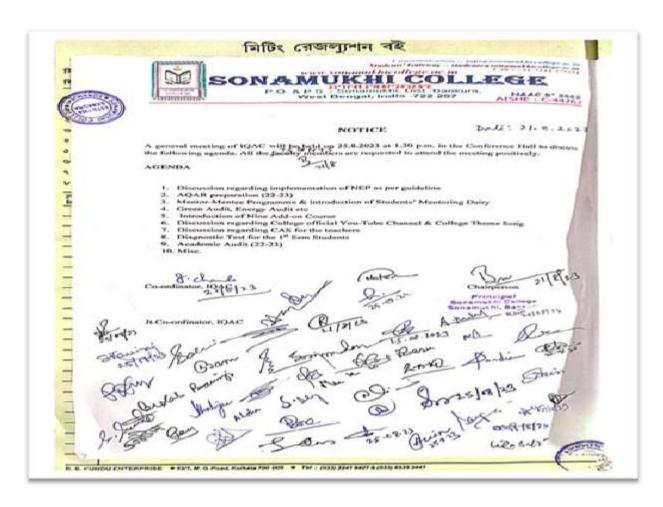

6.5.2

The institution reviews its teaching learning process, structures & methodologies of operations and learning outcomes at periodic intervals through IQAC set up as per norms and recorded the incremental improvement in various activities