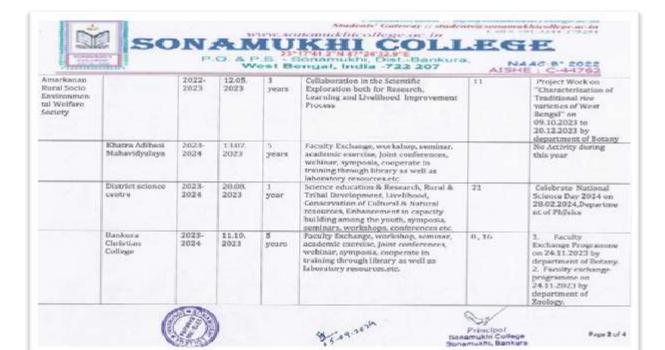

| 14                                                                   | Faculty Exchange<br>Programme on<br>08.01.2024 by<br>department of Physics |
|                                                 | Panchmura<br>Mahavidyalaya                                     | 2022-                            | 02.01.<br>2023                        | 5<br>years   | Faculty Exchange, workshop, seminar,<br>academic exercise, joint conferences,<br>webinar, symposia, cooperate in<br>training through library as well as<br>laboratory resources etc. | 52.                                                                  | Faculty exchange<br>programme on<br>09/04/2024 by<br>department of Bengali |



\$ 09.1074

0 Principal Spramuktii College Spramuktii, Bankura

Page 1 of 4





SONAMUKHI COLLEGE

P.O & P.S. - Sonamukhi Dist.-Bankura.

West Bengal, India -722 207

AISHE: C-4762

| Minimum.                                   |                                                        |              | 1000           | West Bengal, India -722 207 AISHE : C-4476 |                                                                                                                                                                     |    |                                                                                                                                                                                                                                                                                        |
|--------------------------------------------|---------------